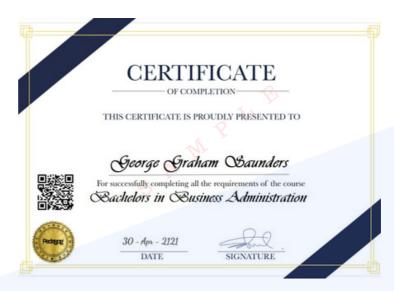

#### **Sample Certificates:**

Duration: 1 year. We recommend an average of 10-12 hours study time per week for this programme. The students are free to complete the course at their own pace and space.

**Degree:** Degrees will be issued electronically on the platform. Hard Copies will be sent to the students at additional minimal cost.