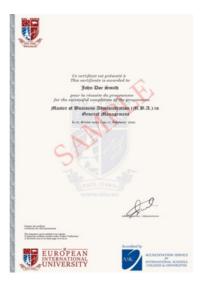

#### **Sample Certificates:**

Duration: 1 year. We recommend an average of 10-12 hours study time per week for this programme. The students are free to complete the course at their own pace and space.

**Degree:** Degrees will be issued electronically on the platform. Hard Copies will be sent to the students at additional minimal cost.